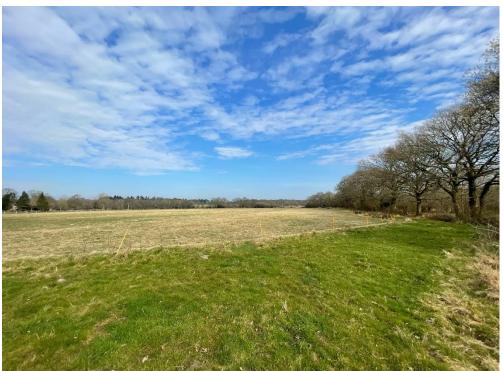

## Roman Mile Farm, West Sussex Bignor Park Road, RH20 1HQ

A lovely 4-box stable yard and outbuildings surrounded by beautiful countryside, set within 7.2 acres near Bignor park.

The plot has two stable blocks, an open barn and field shelter with over 7 acres of grazing divided into paddocks, all with water connected. There is plenty of hard standing to park and turn a lorry/trailer.