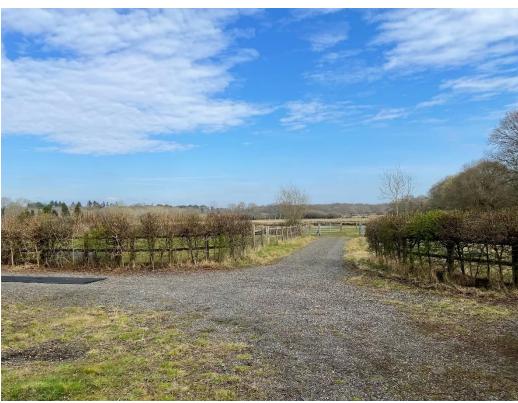

## Roman Mile Farm, West Sussex Bignor Park Road, RH20 1HQ

A lovely 4-box stable yard and outbuildings surrounded by beautiful countryside, set within 7.2 acres near Bignor park.

The plot has two stable blocks, an open barn and field shelter with over 7 acres of grazing divided into paddocks, all with water connected. There is plenty of hard standing to park and turn a lorry/trailer.

The plot is in a fantastic location, close to Bignor park with outstanding hacking all round. Water is connected, lighting is solar powered.

Please contact the Churchill office for further details.

Viewing strictly by appointment through the Landlord's Sole Agents – Churchill Country & Equestrian Estate Agents – 01403 700222