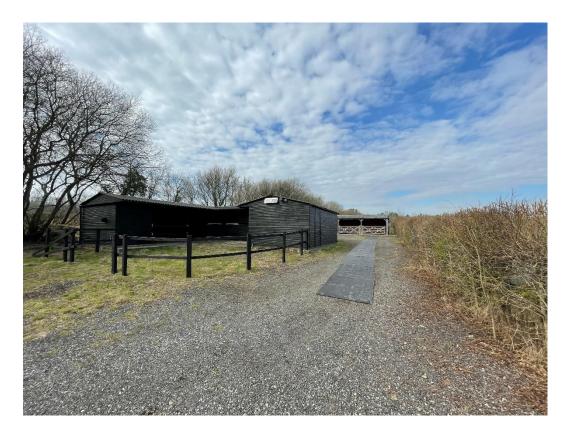

## Roman Mile Farm, West Sussex Bignor Park Road, RH20 1HQ

A lovely 4-box stable yard and outbuildings surrounded by beautiful countryside, set within 7.2 acres near Bignor park.

The plot has two stable blocks, an open barn and field shelter with over 7 acres of grazing divided into paddocks, all with water connected. There is plenty of hard standing to park and turn a lorry/trailer.

The first stable block comprises two good size corner boxes, a standard box, large hay store and tack/feed room.

The second has a large area of hard standing, an open fronted barn, tack/feed room, hay store and corner box. There are two gated, open fronted bays which could easily be configured into further stabling.