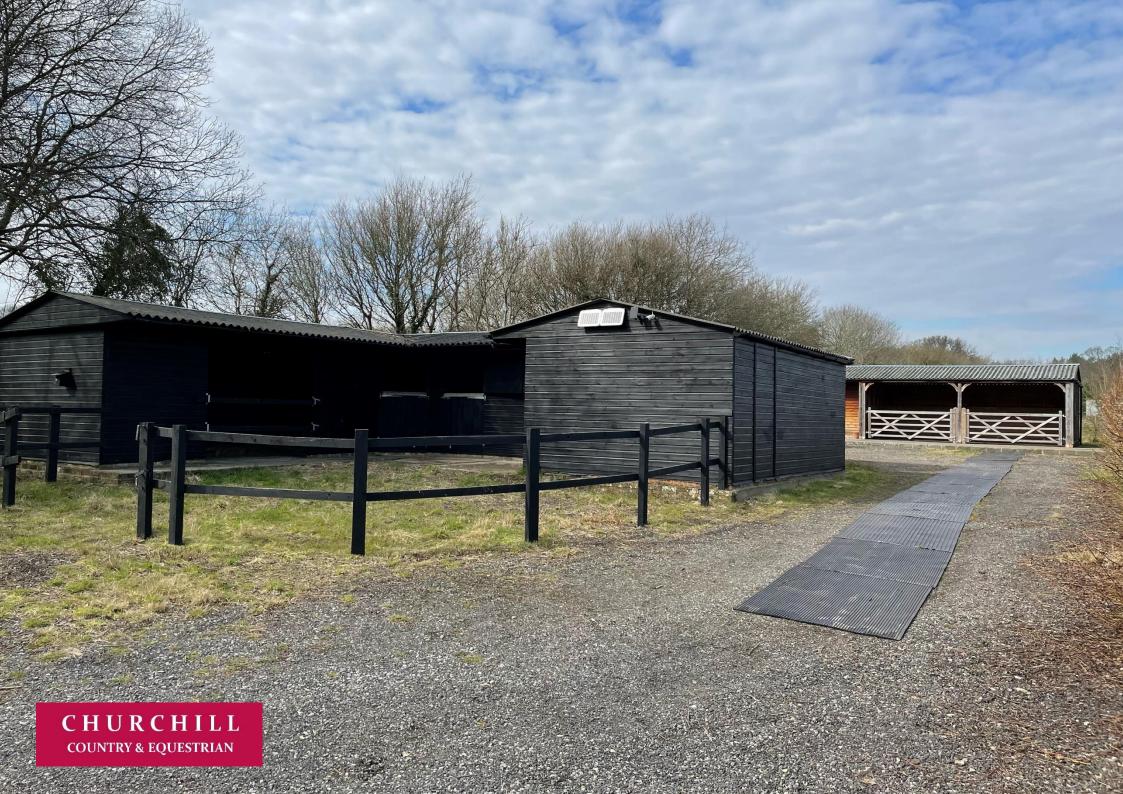

## Roman Mile Farm, West Sussex Bignor Park Road, RH20 1HQ

A lovely 4-box stable yard and outbuildings surrounded by beautiful countryside, set within 7.2 acres near Bignor park.

The plot has two stable blocks, an open barn and field shelter with over 7 acres of grazing divided into paddocks, all with water connected. There is plenty of hard standing to park and turn a lorry/trailer.

The first stable block comprises two good size corner boxes, a standard box, large hay store and tack/feed room.

The second has a large area of hard standing, an open fronted barn, tack/feed room, hay store and corner box. There are two gated, open fronted bays which could easily be configured into further stabling.