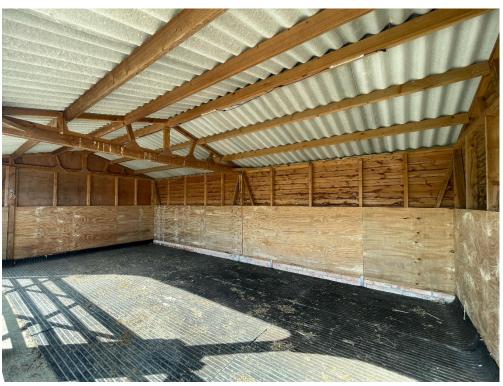

The first stable block comprises two good size corner boxes, a standard box, large hay store and tack/feed room.

The second has a large area of hard standing, an open fronted barn, tack/feed room, hay store and corner box. There are two gated, open fronted bays which could easily be configured into further stabling.