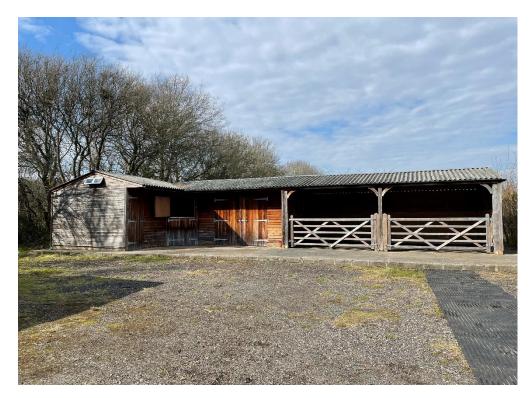

## Roman Mile Farm, West Sussex Bignor Park Road, RH20 1HQ

A lovely 4-box stable yard and outbuildings surrounded by beautiful countryside, set within 7.2 acres near Bignor park.

The plot has two stable blocks, an open barn and field shelter with over 7 acres of grazing divided into paddocks, all with water connected. There is plenty of hard standing to park and turn a lorry/trailer.

The first stable block comprises two good size corner boxes, a standard box, large hay store and tack/feed room.

The second has a large area of hard standing, an open fronted barn, tack/feed room, hay store and corner box. There are two gated, open fronted bays which could easily be configured into further stabling.