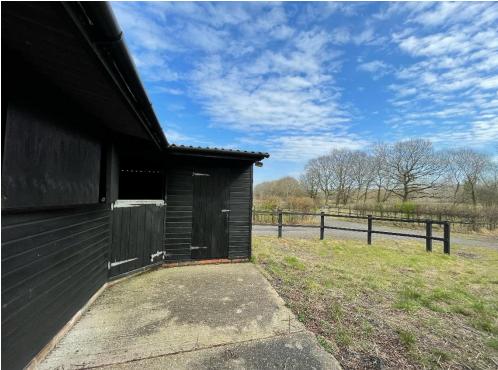

## Roman Mile Farm, West Sussex Bignor Park Road, RH20 1HQ

A lovely 4-box stable yard and outbuildings surrounded by beautiful countryside, set within 7.2 acres near Bignor park.

The plot has two stable blocks, an open barn and field shelter with over 7 acres of grazing divided into paddocks, all with water connected. There is plenty of hard standing to park and turn a lorry/trailer.

The first stable block comprises two good size corner boxes, a standard box, large hay store and tack/feed room.

The second has a large area of hard standing, an open fronted barn, tack/feed room, hay store and corner box. There are two gated, open fronted bays which could easily be configured into further stabling.