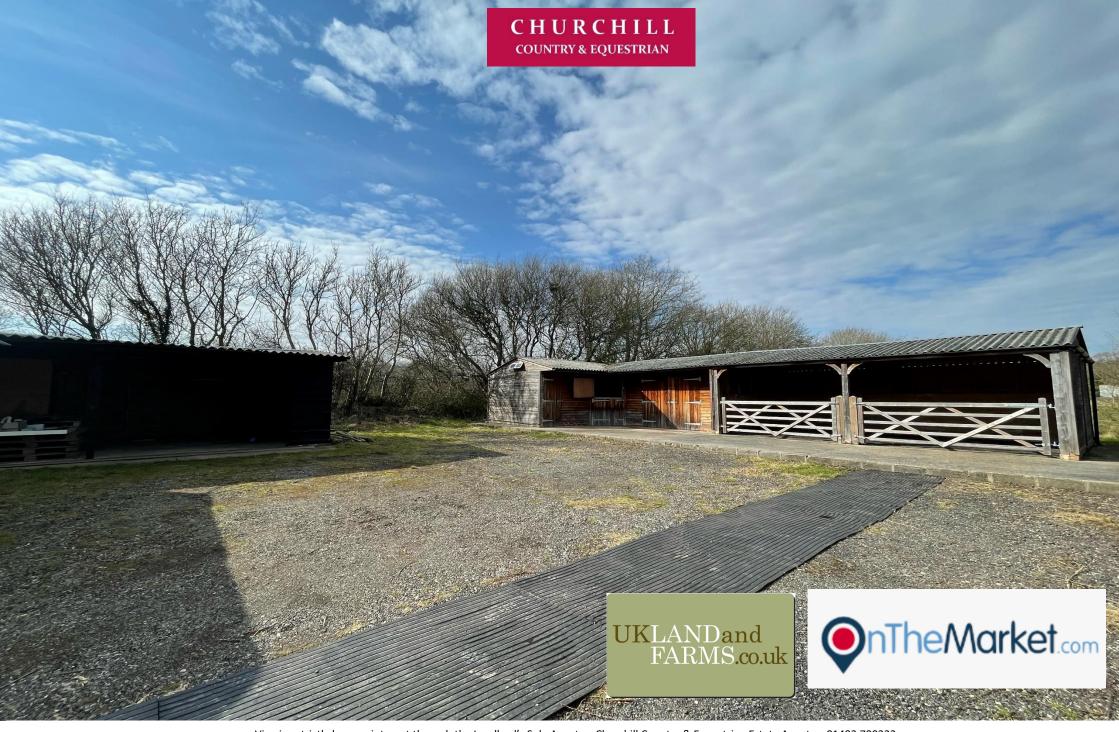

## Roman Mile Farm, West Sussex Bignor Park Road, RH20 1HQ

A lovely 4-box stable yard and outbuildings surrounded by beautiful countryside, set within 7.2 acres near Bignor park.

The plot has two stable blocks, an open barn and field shelter with over 7 acres of grazing divided into paddocks, all with water connected. There is plenty of hard standing to park and turn a lorry/trailer.

The first stable block comprises two good size corner boxes, a standard box, large hay store and tack/feed room.

The second has a large area of hard standing, an open fronted barn, tack/feed room, hay store and corner box. There are two gated, open fronted bays which could easily be configured into further stabling.