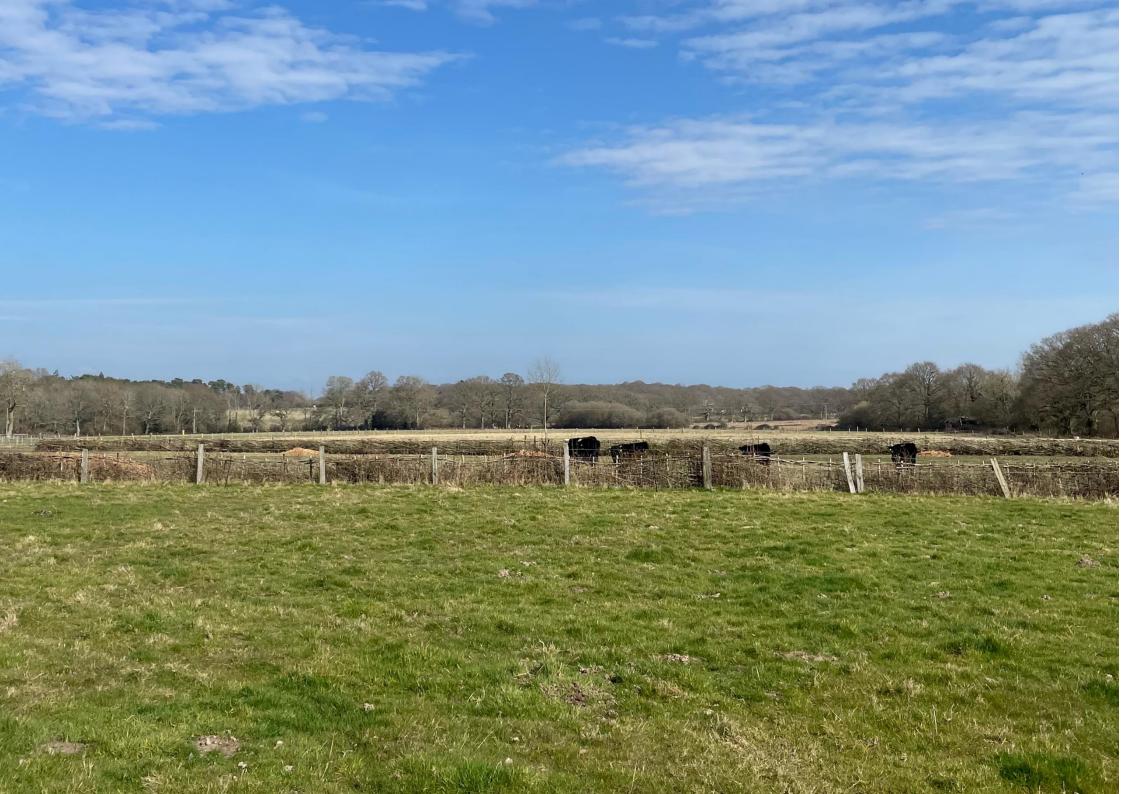

## Roman Mile Farm, West Sussex Bignor Park Road, RH20 1HQ

A lovely 4-box stable yard and outbuildings surrounded by beautiful countryside, set within 7.2 acres near Bignor park.

The plot has two stable blocks, an open barn and field shelter with over 7 acres of grazing divided into paddocks, all with water connected. There is plenty of hard standing to park and turn a lorry/trailer.

The plot is in a fantastic location, close to Bignor park with outstanding hacking all round. Water is connected, lighting is solar powered.

Please contact the Churchill office for further details.

Viewing strictly by appointment through the Landlord's Sole Agents – Churchill Country & Equestrian Estate Agents – 01403 700222