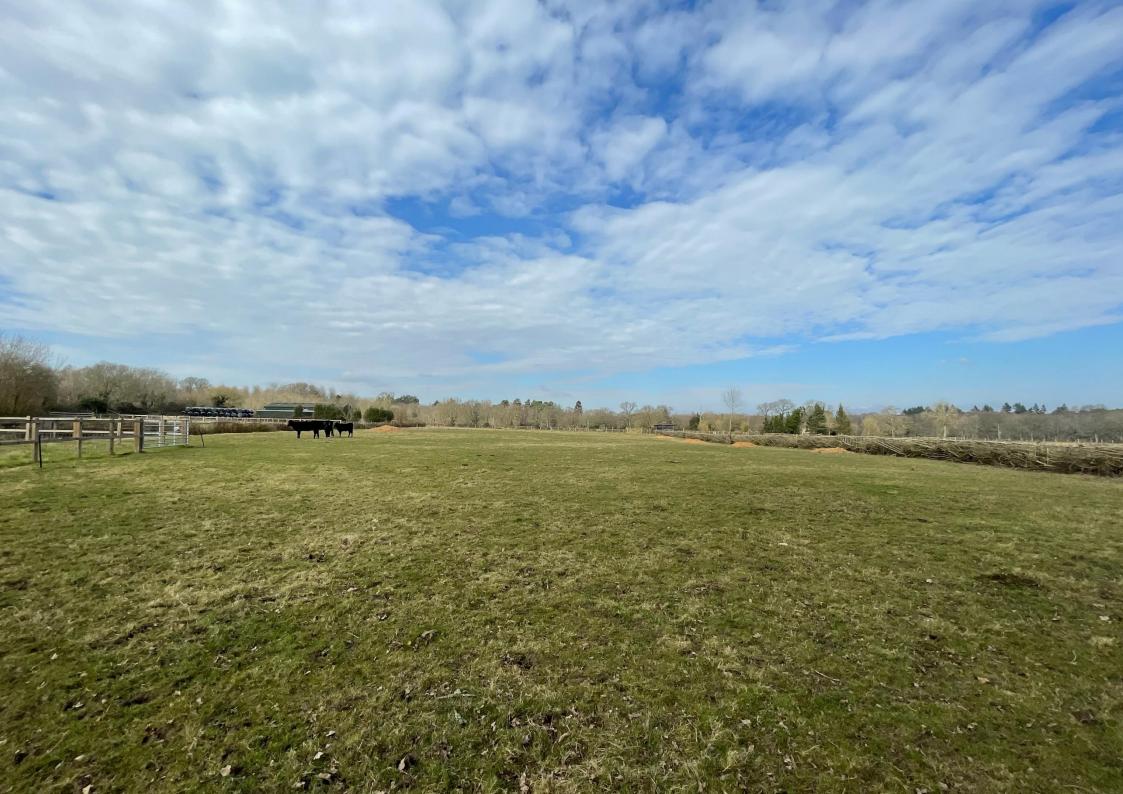

## Roman Mile Farm, West Sussex Bignor Park Road, RH20 1HQ

A lovely 4-box stable yard and outbuildings surrounded by beautiful countryside, set within 7.2 acres near Bignor park.

The plot has two stable blocks, an open barn and field shelter with over 7 acres of grazing divided into paddocks, all with water connected. There is plenty of hard standing to park and turn a lorry/trailer.

The plot is in a fantastic location, close to Bignor park with outstanding hacking all round. Water is connected, lighting is solar powered.

Please contact the Churchill office for further details.

Viewing strictly by appointment through the Landlord's Sole Agents – Churchill Country & Equestrian Estate Agents – 01403 700222